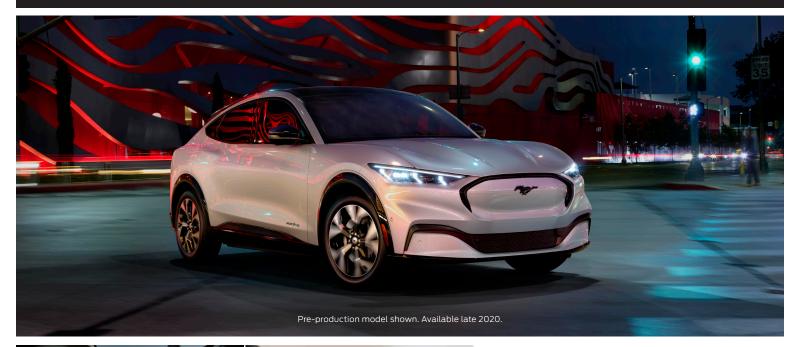

## MUSTANG MACH-E

## A NEW WAY TO LOOK AT - AND EXPERIENCE - MUSTANG

Mustang Mach-E boldly fuses modern looks with smart design, delivering powerful capability that can grow with people and their families.

- Mustang Mach-E has **SUV-size proportions** and comfortably seats five adults.
- Premium available B&O Sound System by
  Bang & Olufsen seamlessly integrated like a sound bar.
- Floating, flip-up arm rest doubles as a place to store purses or bags.
- Available **panoramic fixed-glass roof** helps keep you cool in the summer and warmer in the winter.
- 59.6 cubic feet of trunk space with the seats folded leaves plenty of room for your skis, or anything else you want to pack up.\*
- Water resistant, drainable front trunk provides even more room for your luggage – or a day at the beach.