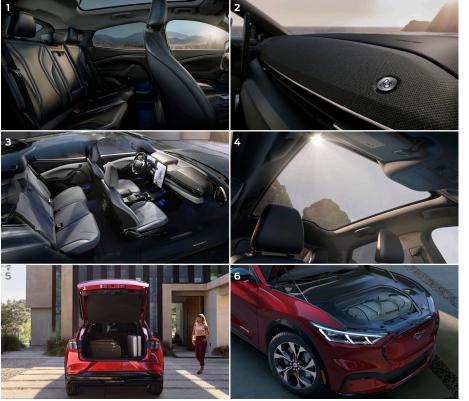

## A NEW WAY TO LOOK AT - AND EXPERIENCE - MUSTANG

Mustang Mach-E boldly fuses modern looks with smart design, delivering powerful capability that can grow with people and their families.

- Mustang Mach-E has **SUV-size proportions** and comfortably seats five adults.
- Premium available B&O Sound System by
  Bang & Olufsen seamlessly integrated like a sound bar.
- Floating, flip-up arm rest doubles as a place to store purses or bags.
- Available **panoramic fixed-glass roof** helps keep you cool in the summer and warmer in the winter.
- 59.6 cubic feet of trunk space with the seats folded leaves plenty of room for your skis, or anything else you want to pack up.\*
- Water resistant, drainable front trunk provides even more room for your luggage – or a day at the beach.

\*Cargo and load capacity limited by weight and weight distribution. BANG & OLUFSEN© 2019 and B&O© 2019. BANG & OLUFSEN™ and B&O™ are registered trademarks of Bang & Olufsen Group. Licensed by Harman Becker Automotive Systems Manufacturing Kft. All rights reserved.